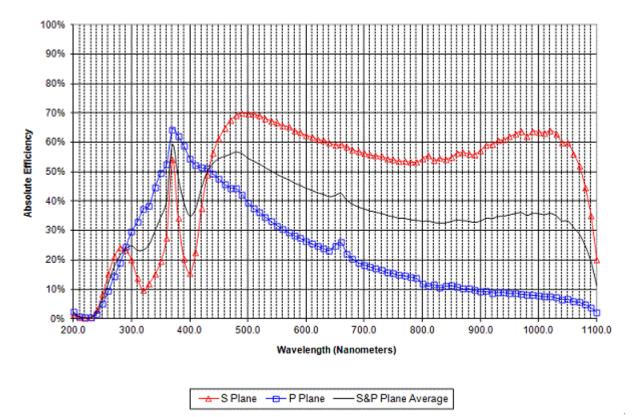

| Efficiency Curve | spectral order:                                    | m = 1    | polarization(s): | S, P & Average |
|------------------|----------------------------------------------------|----------|------------------|----------------|
|                  | Coating:                                           | aluminum |                  |                |
| Remarks:         | Measured under near Littrow conditions on the AEC. |          |                  |                |

**Note:** The efficiency curve above is absolute and was measured in an in-plane near Littrow configuration (unless otherwise indicated). Efficiency curves are only representative: actual efficiency may vary significantly depending on use geometry and measurement technique. This efficiency curve is for master 5485; two masters with the same catalog number may have different efficiency curves. The uncertainty band on the data in the above efficiency curve(s) is +/- three percentage points.