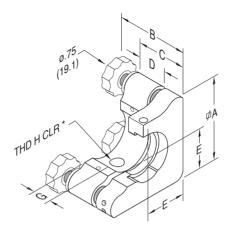

| Model         | А        | В        | С        | D        | E        | G        | Н         | Note                                                                   |
|---------------|----------|----------|----------|----------|----------|----------|-----------|------------------------------------------------------------------------|
| U100-A        | 2.0 in.  | na,      | 1.14 in. | 0.63 in. | 1.0 in.  | 0.31 in. | 8-32      | Actuators sold separately                                              |
| U100-A2H      | 2.0 in.  | 1.79 in. | 1.14 in. | 0.63 in. | 1.0 in.  | 0.31 in. | 8-32      | No knobs on adjusters                                                  |
| U100-A2K      | 2.0 in.  | 1.79 in. | 1.14 in. | 0.63 in. | 1.0 in.  | 0.31 in. | 8-32      | No knobs on adjusters                                                  |
| U100-A2K-170N | 2.0 in.  | 1.79 in. | 1.14 in. | 0.63 in. | 1.0 in.  | 0.31 in. | 8-32      |                                                                        |
| U100-A2K-PK   | 2.0 in.  | 1.79 in. | 1.14 in. | 0.63 in. | 1.0 in.  | 0.31 in. | 8-32      |                                                                        |
| U100-A-30     | 2.0 in.  | na       | 1.14 in. | 0.63 in. | 1.0 in.  | 0.31 in. | 8-32      | Actuators sold separately                                              |
| U100-A3H      | 2.0 in.  | 1.79 in. | 1.14 in. | 0.63 in. | 1.0 in.  | 0.31 in. | 8-32      | No knobs on adjusters                                                  |
| U100-A3K      | 2.0 in.  | 1.79 in. | 1.14 in. | 0.63 in. | 1.0 in.  | 0.31 in. | 8-32      |                                                                        |
| U100-A3K-170N | 2.0 in.  | 1.79 in. | 1.14 in. | 0.63 in. | 1.0 in.  | 0.31 in. | 8-32      |                                                                        |
| U100-A-LH     | 2.0 in.  | na       | 1.14 in. | 0.63 in. | 1.0 in.  | 0.31 in. | 8-32      | Mirror Image of Drawing Shown, Actuators sold separately               |
| U100-A-LH-2H  | 2.0 in.  | 1.79 in. | 1.14 in. | 0.63 in. | 1.0 in.  | 0.31 in. | 8-32 (M4) | Mirror Image of Drawing Shown, No knobs on adjusters                   |
| U100-A-LH-2K  | 2.0 in.  | 1.79 in. | 1.14 in. | 0.63 in. | 1.0 in.  | 0.31 in. | 8-32 (M4) | Mirror Image of Drawing Shown                                          |
| U100-A-LH-3H  | 2.0 in.  | 1.79 in. | 1.14 in. | 0.63 in. | 1.0 in.  | 0.31 in. | 8-32 (M4) | Mirror Image of Drawing Shown, No knobs on adjusters                   |
| U100-A-LH-3K  | 2.0 in.  | 1.79 in. | 1.14 in. | 0.63 in. | 1.0 in.  | 0.31 in. | 8-32 (M4) | Mirror Image of Drawing Shown                                          |
| U200-A        | 2.75 in. | na       | 1.31 in. | 0.63 in. | 1.38 in. | 0.31 in. | 8-32      | Actuators sold separately                                              |
| U200-A-LH     | 2.75 in. | na       | 1.31 in. | 0.63 in. | 1.38 in. | 0.31 in. | 8-32      | Mirror Image of Drawing Shown, Actuators sold separately               |
| U200-A2H      | 2.75 in. | 1.95 in. | 1.31 in. | 0.63 in. | 1.38 in. | 0.31 in. | 8-32      | No knobs on adjusters                                                  |
| U200-A2K      | 2.75 in. | 1.95 in. | 1.31 in. | 0.63 in. | 1.38 in. | 0.31 in. | 8-32      |                                                                        |
| U200-A3H      | 2.75 in. | 1.95 in. | 1.31 in. | 0.63 in. | 1.38 in. | 0.31 in. | 8-32      | No knobs on adjusters                                                  |
| U200-A3K      | 2.75 in. | 1.95 in. | 1.31 in. | 0.63 in. | 1.38 in. | 0.31 in. | 8-32      |                                                                        |
| U300-A        | 3.75 in. | na       | 1.31 in. | 0.63 in. | 1.88 in. | 0.31 in. | 8-32      | Actuators sold separately                                              |
| U300-A2K      | 3.75 in. | 1.95 in. | 1.31 in. | 0.63 in. | 1.88 in. | 0.31 in. | 8-32      | * U300-A mounts have 3 clearance holes with 0.50 in. (12.7 mm) spacing |
| U300-A3K      | 3.75 in. | 1.95 in. | 1.31 in. | 0.63 in. | 1.88 in. | 0.31 in. | 8-32      | * U300-A mounts have 3 clearance holes with 0.50 in. (12.7 mm) spacing |