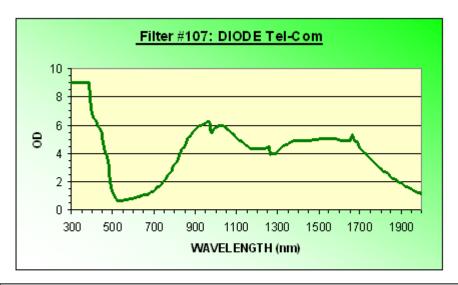

sure that the wavelength(s) listed on your eyewear correspond to the wavelength(s) of the laser being used. Use of this product for protection against wavelength(s) not listed on the eyewear may result in serious personal injury, including blindness.







Always ensure that the wavelength(s) listed on your eyewear correspond to the wavelength(s) of the laser being used. Use of this product for protection against wavelength(s) not listed on the eyewear may result in serious personal injury, including blindness.



### NARNING:

Always ensure that the wavelength(s) listed on your eyewear correspond to the wavelength(s) of the laser being used. Use of this product for protection against wavelength(s) not listed on the eyewear may result in serious personal injury, including blindness.







Always ensure that the wavelength(s) listed on your eyewear correspond to the wavelength(s) of the laser being used. Use of this product for protection against wavelength(s) not listed on the eyewear may result in serious personal injury, including blindness.



### **MARNING:**

Always ensure that the wavelength(s) listed on your eyewear correspond to the wavelength(s) of the laser being used. Use of this product for protection against wavelength(s) not listed on the eyewear may result in serious personal injury, including blindness.







Always ensure that the wavelength(s) listed on your eyewear correspond to the wavelength(s) of the laser being used. Use of this product for protection against wavelength(s) not listed on the eyewear may result in serious personal injury, including b