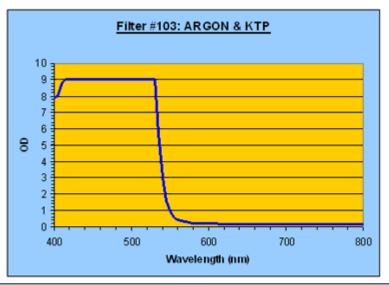

e that the wavelength(s) listed on your eyewear correspond to the wavelength(s) of the laser being used. Use of this product for protection against wavelength(s) not listed on the eyewear may result in serious personal injury, including blindness.

4







Always ensure that the wavelength(s) listed on your eyewear correspond to the wavelength(s) of the laser being used. Use of this product for protection against wavelength(s) not listed on the eyewear may result in serious personal injury, including blindness.



### NARNING:

Always ensure that the wavelength(s) listed on your eyewear correspond to the wavelength(s) of the laser being used. Use of this product for protection against wavelength(s) not listed on the eyewear may result in serious personal injury, including blindness.







Always ensure that the wavelength(s) listed on your eyewear correspond to the wavelength(s) of the laser being used. Use of this product for protection against wavelength(s) not listed on the eyewear may result in serious personal injury, including blindness.



### NARNING:

Always ensure that the wavelength(s) listed on your eyewear correspond to the wavelength(s) of the laser being used. Use of this product for protection against wavelength(s) not listed on the eyewear may result in serious personal injury, including blindness.







Always ensure that the wavelength(s) listed on your eyewear correspond to the wavelength(s) of the laser being used. Use of this product for protection against wavelength(s) not listed on the eyewear may result in serious personal injury, including blind