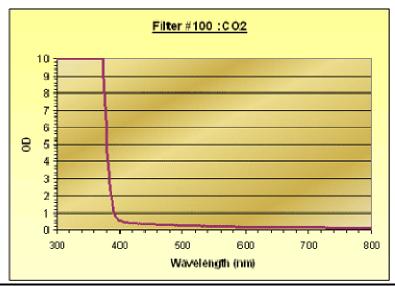

) not listed on the eyewear may result in serious personal injury, including blindness.



### **⚠** WARNING:

Always ensure that the wavelength(s) listed on your eyewear correspond to the wavelength(s) of the laser being used. Use of this product for protection against wavelength(s) not listed on the eyewear may result in serious personal injury, including blindness.

3





OD 4+@950-2300 nm/ 4+@2850-10600 nm/ Filter 96 5+@1040-1550 nm/ 5+@10600 nm 7.00 6.00 5.00 4.00 OD 3.00 2.00 1.00 0.00 -\$50 950 450 1950 9 90 Wavelength (nm)

Always ensure that the wavelength(s) listed on your eyewear correspond to the wavelength(s) of the laser being used. Use of this product for protection against wavelength(s) not listed on the eyewear may result in serious personal injury, including blindness.



### NARNING:

Always ensure that the wavelength(s) listed on your eyewear correspond to the wavelength(s) of the laser being used. Use of this product for protection against wavelength(s) not listed on the eyewear may result in serious personal injury, including blindness.

4







Always ensure that the wavelength(s) listed on your eyewear correspond to the wavelength(s) of the laser being used. Use of this product for protection against wavelength(s) not listed on the eyewear may result in serious personal injury, including blindness.



### NARNING:

Always ensure that the wavelength(s) listed on your eyewear correspond to the wavelength(s) of the laser being used. Use of this product for protection against wavelength(s) not listed on the eyewear may result in serious personal injury