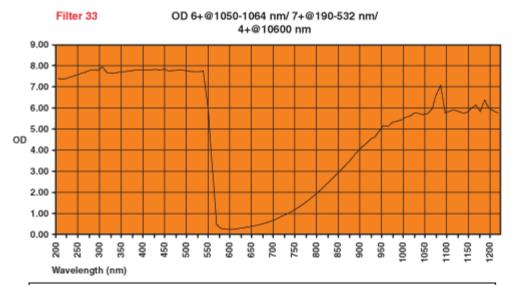

|
| Encore           | <ul> <li>Stylish, OTG spectacle</li> <li>Padded wire core temples allow for adjustment</li> <li>Available with polymeric and glass lenses</li> <li>Polymeric lenses meet ANSI Z87 impact requirements</li> </ul>                                                                                                                           |





## **Newport Laser Safety Eyewear OD Curves**



### NARNING:

Always ensure that the wavelength(s) listed on your eyewear correspond to the wavelength(s) of the laser being used. Use of this product for protection against wavelength(s) not listed on the eyewear may result in serious personal injury, including blindness.



### **MARNING:**

Always ensure that the wavelength(s) listed on your eyewear correspond to the wavelength(s) of the laser being used. Use of this product for protection against wavelength(s) not listed on the eyewear may result in serious personal injury, including blindness.

2







Always ensure that the wavelength(s) listed on your eyewear correspond to the wavelength(s) of the laser being used. Use of this product for protection against wavelength(s) not listed on the eyewear may result in serious personal injury, including blindness.



### **⚠** WARNING:

Always ensure that the wavelength(s) listed on your eyewear correspond to the wavelength(s) of the laser being used. Use of this product for protection against wavelength(s) not listed on the eyewear may result in serious perso