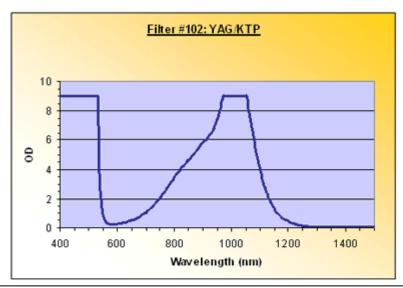

nsure that the wavelength(s) listed on your eyewear correspond to the wavelength(s) of the laser being used. Use of this product for protection against wavelength(s) not listed on the eyewear may result in serious personal injury, including blindness.



### NARNING:

Always ensure that the wavelength(s) listed on your eyewear correspond to the wavelength(s) of the laser being used. Use of this product for protection against wavelength(s) not listed on the eyewear may result in serious personal injury, including blindness.

4







Always ensure that the wavelength(s) listed on your eyewear correspond to the wavelength(s) of the laser being used. Use of this product for protection against wavelength(s) not listed on the eyewear may result in serious personal injury, including blindness.



### NARNING:

Always ensure that the wavelength(s) listed on your eyewear correspond to the wavelength(s) of the laser being used. Use of this product for protection against wavelength(s) not listed on the eyewear may result in serious personal injury, including blindness.







Always ensure that the wavelength(s) listed on your eyewear correspond to the wavelength(s) of the laser being used. Use of this product for protection against wavelength(s) not listed on the eyewear may result in serious personal injury, including blindness.



### NARNING:

Always ensure that the wavelength(s) listed on your eyewear correspond to the wavelength(s) of the laser being used. Use of this product for protection against wavelength(s) not listed on the eyewear may result in serious personal injury, i