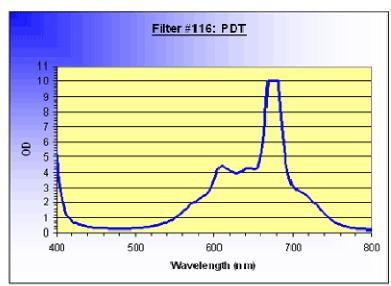

sure that the wavelength(s) listed on your eyewear correspond to the wavelength(s) of the laser being used. Use of this product for protection against wavelength(s) not listed on the eyewear may result in serious personal injury, including blindness.



### **MARNING:**

Always ensure that the wavelength(s) listed on your eyewear correspond to the wavelength(s) of the laser being used. Use of this product for protection against wavelength(s) not listed on the eyewear may result in serious personal injury, including blindness.







Always ensure that the wavelength(s) listed on your eyewear correspond to the wavelength(s) of the laser being used. Use of this product for protection against wavelength(s) not listed on the eyewear may result in serious personal injury, including blindness.



### / WARNING:

Always ensure that the wavelength(s) listed on your eyewear correspond to the wavelength(s) of the laser being used. Use of this product for protection against wavelength(s) not listed on the eyewear may result in serious personal injury, including blindness.







Always ensure that the wavelength(s) listed on your eyewear correspond to the wavelength(s) of the laser being used. Use of this product for protection against wavelength(s) not listed on the eyewear may result in serious personal injury, including blindness.



### / WARNING:

Always ensure that the wavelength(s) listed on your eyewear correspond to the wavelength(s) of the laser being used. Use of this product for protection against wavelength(s) not listed on the eyewear may result in serious personal injur