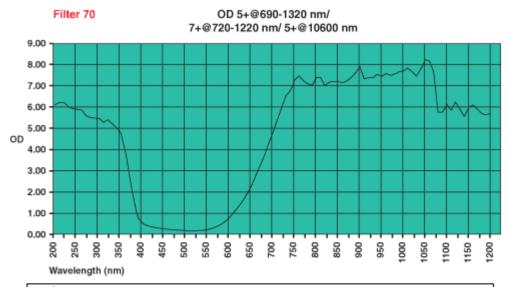

e that the wavelength(s) listed on your eyewear correspond to the wavelength(s) of the laser being used. Use of this product for protection against wavelength(s) not listed on the eyewear may result in serious personal injury, including blindness.



### **MARNING:**

Always ensure that the wavelength(s) listed on your eyewear correspond to the wavelength(s) of the laser being used. Use of this product for protection against wavelength(s) not listed on the eyewear may result in serious personal injury, including blindness.

2







Always ensure that the wavelength(s) listed on your eyewear correspond to the wavelength(s) of the laser being used. Use of this product for protection against wavelength(s) not listed on the eyewear may result in serious personal injury, including blindness.



### **⚠** WARNING:

Always ensure that the wavelength(s) listed on your eyewear correspond to the wavelength(s) of the laser being used. Use of this product for protection against wavelength(s) not listed on the eyewear may result in serious personal injury, including blindness.

3





OD 4+@950-2300 nm/ 4+@2850-10600 nm/ Filter 96 5+@1040-1550 nm/ 5+@10600 nm 7.00 6.00 5.00 4.00 OD 3.00 2.00 1.00 0.00 -\$50 950 450 1950 9 90 Wavelength (nm)

Always ensure that the wavelength(s) listed on your eyewear correspond to the wavelength(s) of the laser being used. Use of this product for protection against wavelength(s) not listed on the eyewear may result in serious personal injury, including blindness.



### NARNING:

Always ensure that the wavelength(s) listed on your eyewear correspond to