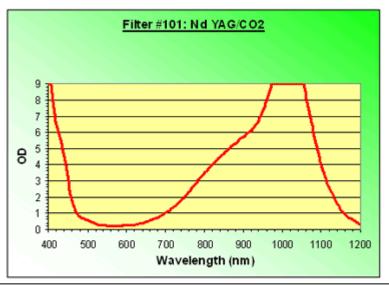

not listed on the eyewear may result in serious personal injury, including blindness.

3





OD 4+@950-2300 nm/ 4+@2850-10600 nm/ Filter 96 5+@1040-1550 nm/ 5+@10600 nm 7.00 6.00 5.00 4.00 OD 3.00 2.00 1.00 0.00 -\$50 950 450 1950 9 90 Wavelength (nm)

Always ensure that the wavelength(s) listed on your eyewear correspond to the wavelength(s) of the laser being used. Use of this product for protection against wavelength(s) not listed on the eyewear may result in serious personal injury, including blindness.



### NARNING:

Always ensure that the wavelength(s) listed on your eyewear correspond to the wavelength(s) of the laser being used. Use of this product for protection against wavelength(s) not listed on the eyewear may result in serious personal injury, including blindness.

4







Always ensure that the wavelength(s) listed on your eyewear correspond to the wavelength(s) of the laser being used. Use of this product for protection against wavelength(s) not listed on the eyewear may result in serious personal injury, including blindness.



### NARNING:

Always ensure that the wavelength(s) listed on your eyewear correspond to the wavelength(s) of the laser being used. Use of this product for protection against wavelength(s) not listed on the eyewear may result in serious personal injury, including blindness.







Always ensure that the wavelength(s) listed on your eyewear correspond to the wavelength(s) of the laser being used. Use of this product for protection against wavelength(s) not listed on the eyewear may result in serious personal injury, including blind