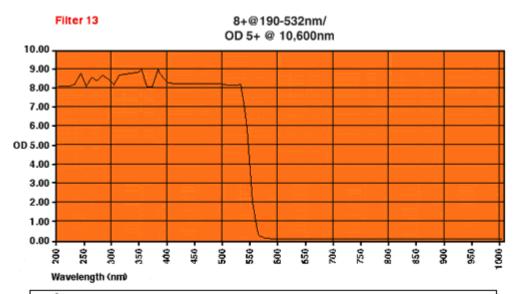

|
| LS6              | <ul> <li>Anti-fog design provides a free flow of air from bottom to top of goggle</li> <li>Fits over prescription eyewear</li> <li>Foam pads are replaceable</li> </ul>                                                                                                                                                                    |
| Encore           | <ul> <li>Stylish, OTG spectacle</li> <li>Padded wire core temples allow for adjustment</li> <li>Available with polymeric and glass lenses</li> <li>Polymeric lenses meet ANSI Z87 impact requirements</li> </ul>                                                                                                                           |





## **Newport Laser Safety Eyewear OD Curves**



### NARNING:

Always ensure that the wavelength(s) listed on your eyewear correspond to the wavelength(s) of the laser being used. Use of this product for protection against wavelength(s) not listed on the eyewear may result in serious personal injury, including blindness.



### **MARNING:**

Always ensure that the wavelength(s) listed on your eyewear correspond to the wavelength(s) of the laser being used. Use of this product for protection against wavelength(s) not listed on the eyewear may result in serious personal injury, including blindness.

2







Always ensure that the wavelength(s) listed on your eyewear correspond to the wavelength(s) of the laser being used. Use of this product for protection against wavelength(s) not listed on the eyewear may result in serious personal in