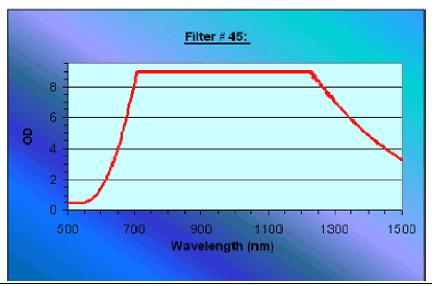

ymeric lenses meet ANSI Z87 impact requirements</li> </ul>                                                                                                                           |





## **Newport Laser Safety Eyewear OD Curves**



### NARNING:

Always ensure that the wavelength(s) listed on your eyewear correspond to the wavelength(s) of the laser being used. Use of this product for protection against wavelength(s) not listed on the eyewear may result in serious personal injury, including blindness.



### **MARNING:**

Always ensure that the wavelength(s) listed on your eyewear correspond to the wavelength(s) of the laser being used. Use of this product for protection against wavelength(s) not listed on the eyewear may result in serious personal injury, including blindness.

2







Always ensure that the wavelength(s) listed on your eyewear correspond to the wavelength(s) of the laser being used. Use of this product for protection against wavelength(s) not listed on the eyewear may result in serious personal injury, including blindness.



### **⚠** WARNING:

Always ensure that the wavelength(s) listed on your eyewear correspond to the wavelength(s) of the laser being used. Use of this product for protection against wavelength(s) not listed on the eyewear may result in serious personal injury, including blindness.

3





OD 4+@950-2300 nm/ 4+@2850-10600 nm/ Filter 96 5+@1040-1550 nm/ 5+@10600 nm 7.00 6.00 5.00 4.00 OD 3.00 2.00 1.00 0.00 -\$50 950 450 1950 9 90 Wavelength (nm)

Always ensure that the wavelength(s) listed on your eyewear correspond to the wavelengt