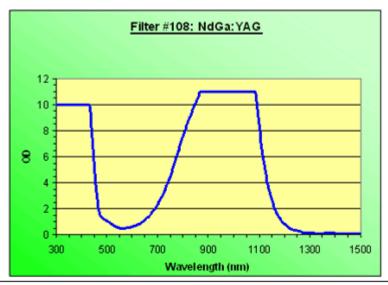

s ensure that the wavelength(s) listed on your eyewear correspond to the wavelength(s) of the laser being used. Use of this product for protection against wavelength(s) not listed on the eyewear may result in serious personal injury, including blindness.



### NARNING:

Always ensure that the wavelength(s) listed on your eyewear correspond to the wavelength(s) of the laser being used. Use of this product for protection against wavelength(s) not listed on the eyewear may result in serious personal injury, including blindness.







Always ensure that the wavelength(s) listed on your eyewear correspond to the wavelength(s) of the laser being used. Use of this product for protection against wavelength(s) not listed on the eyewear may result in serious personal injury, including blindness.



### **MARNING:**

Always ensure that the wavelength(s) listed on your eyewear correspond to the wavelength(s) of the laser being used. Use of this product for protection against wavelength(s) not listed on the eyewear may result in serious personal injury, including blindness.







Always ensure that the wavelength(s) listed on your eyewear correspond to the wavelength(s) of the laser being used. Use of this product for protection against wavelength(s) not listed on the eyewear may result in serious personal injury, including blindness.



### / WARNING:

Always ensure that the wavelength(s) listed on your eyewear correspond to the wavelength(s) of the laser being used. Use of this product for protection against wavelength(s) not listed on the eyewear may result in serious personal inj