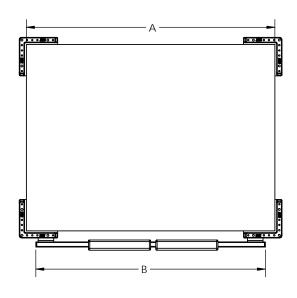

MOUNTING POSITION FOR WORKSTATION WITH 4" BREADBOARD

MOUNTING POSITION FOR WORKSTATION WITH 2" BREADBOARD

| PART NUMBER | A<br>in [mm] | B<br>in [mm] |
|-------------|--------------|--------------|
| VIS-HG-24   | 24 [600]     | 20.3 [517]   |
| VIS-HG-30   | 30 [750]     | 26.3 [669]   |
| VIS-HG-36   | 36 [900]     | 32.3 [821]   |
| VIS-HG-48   | 48 [1200]    | 44.3 [1126]  |
| VIS-HG-60   | 60 [1500]    | 56.3 [1431]  |
| VIS-HG-72   | 72 [1800]    | 68.3 [1736]  |