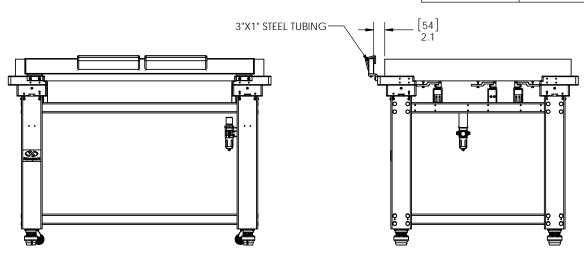

## NOTES:

- VIS-HG-XX CAN BE ADJUSTED FOR HEIGHTS CORRESPONDING TO BREADBOARDS OF 2" THK AND 4" THK.
  WORKSTATION IS SHOWN FOR DESMONSTRATION PURPOSE AND DOESN'T COME WITH VIS-LSS SHELF PRODUCT.
- 3. DIMS IN [] ARE IN mm