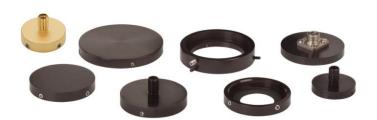

## **Product Features**

- Customize your newport integrating sphere
- Port expanders, reducers and plugs
- Fiber adapters
- Thread adapters
- Base plates

# Port Expanders and Reducers

Port reducer reduces the clear aperture size of a port. The 0.5 inch to 1.0 inch Port expander does not expand the actual clear aperture but allows mounting of 1.0 inch adapters on the port. For the best result, pick an accessory that has the same kind of reflective material as the sphere itself, if available.

| 819-PC-0.5      | Port Expander, 0.5 to 1.0 in.                      |
|-----------------|----------------------------------------------------|
| 819M-B-0.06-0.5 | Port Reducer, 0.5 to 0.0625 inch, Flat Black       |
| 819M-B-0.12-0.5 | Port Reducer, 0.5 to 0.125 inch, Flat Black        |
| 819M-B-0.12-1.0 | Port Reducer, 1 to 0.125 inch, Flat Black          |
| 819M-B-0.25-0.5 | Port Reducer, 0.5 to 0.25 inch, Flat Black         |
| 819M-B-0.25-1.0 | Port Reducer, 1 to 0.25 inch, Flat Black           |
| 819M-B-0.50-1.0 | Port Reducer, 1 to 0.5 inch, Flat Black            |
| 819M-B-0.75-1.0 | Port Reducer, 1 to 0.75 inch, Flat Black           |
| 819M-B-11-1.0   | Port Reducer, 1 inch to 11 mm                      |
| 819M-G-0.50-1.0 | Port Reducer 1" to 0.5", Diffused Gold, 819 Series |
|                 | <u> </u>                                           |

# **Port Plugs**

Port plugs are used to block an unused port.

| 819M-PP-SF-0.5 | 0.5 inch, Spectraflect, 819 Series  |
|----------------|-------------------------------------|
| 819M-PP-SF-1.0 | 1.0 inch, Spectraflect, 819 Series  |
| 819M-PP-SF-1.5 | 1.5 inch, Spectraflect, 819 Series  |
| 819M-PP-SF-2.5 | 2.5 inch, Spectraflect, 819 Series  |
| 819M-PP-SL-0.5 | 0.5 inch, Spectralon, 819 Series    |
| 819M-PP-SL-1.0 | 1.0 inch, Spectralon, 819 Series    |
| 819M-PP-SL-1.5 | 1.5 inch, Spectralon, 819 Series    |
| 819M-PP-SL-2.5 | 2.5 inch, Spectralon, 819 Series    |
| 819M-PP-1.0    | 1.0 inch, PTFE, 819 Series          |
| 819M-PP-2.5    | 1.0 inch, PTFE, 819 Series          |
| 819M-PP-GL-1.0 | 1.0 inch, Diffused Gold, 819 Series |
| 819M-PP-GL-0.5 | 0.5 inch, Diffused Gold, 819 Series |

### **Port Frame Reducers**

A port frame reducer reduces the clear aperture as well, however, an additional accessory can be mounted on the port frame.

| 819M-PFR-1.0-1.5B | Port Frame Reducer, 1.5 to 1 in. Port, Flat Black   |
|-------------------|-----------------------------------------------------|
| 819M-PFR-1.0-1.5G | Port Frame Reducer, 1.5 to 1 in. Port, Diffuse Gold |
| 819M-PFR-SF-1.5   | Port Frame Reducer, 1.5 to 1 in. Port, Spectraflect |
| 819M-PFR-1.0-2.5B | Port Frame Reducer, 2.5 to 1 in. Port, Flat Black   |
| 819M-PFR-1.0-2.5G | Port Frame Reducer, 2.5 to 1 in. Port, Diffuse Gold |
| 819M-PFR-1.0-2.5  | Port Frame Reducer, 2.5 to 1 in. Port, Spectraflect |

# **Fiber Adaptors**

| 819M-FC-0.5    | FC Fiber Adaptor, 0.5 inch Port, Flat Black, 819 Series |
|----------------|---------------------------------------------------------|
| 819M-FC-1.0V2  | FC Fiber Adaptor, 1 inch Port, Flat Black, 819 Series   |
| 819M-LC-0.5    | LC Fiber Adaptor, 0.5 inch Port, Flat Black, 819 Series |
| 819M-LC-1.0    | LC Fiber Adaptor, 1 inch Port, Flat Black, 819 Series   |
| 819M-SMA-0.5   | SMA Fiber Adaptor, 0.5 inch, Flat Black, 819 Series     |
| 819M-SMA-1.0V2 | SMA Fiber Adaptor, 1 inch, Flat Black, 819 Series       |
| 819M-ST-0.5    | ST Fiber Adaptor, 0.5 inch, Flat Black, 819 Series      |
| 819M-ST-1.0    | ST Fiber Adaptor, 1 inch, Flat Black, 819 Series        |
| 819M-SMA-0.5G  | SMA Fiber Adaptor, 0.5 inch, Diffused Gold, 819M Series |
| 819M-SMA-1.0G  | SMA Fiber Adaptor,1 inch, Diffused Gold, 819M Series    |
|                |                                                         |