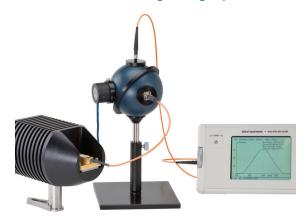

# Integrating Sphere Accessories

Complete your intergating sphere application set-up with these accessories designed to work with Newport integrating spheres.

# **Customize Your Integrating Sphere**

Complete your integrating sphere set-up with a wide variety of accessories that make interfacing fibers and detectors easy.